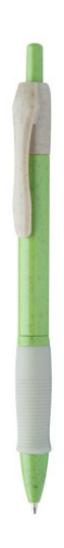

# **ROSDY BALLPOINT PEN**

#### **Basic informations**

Material 1: Wheat straw Pen type: Ballpoint pen

Mechanism type: Push action

Refill colour: Blue

Refill type: Normal refill

Color: Green

# Specification

Ecological wheat straw plastic ballpoint pen with rubber grip. With blue refill.